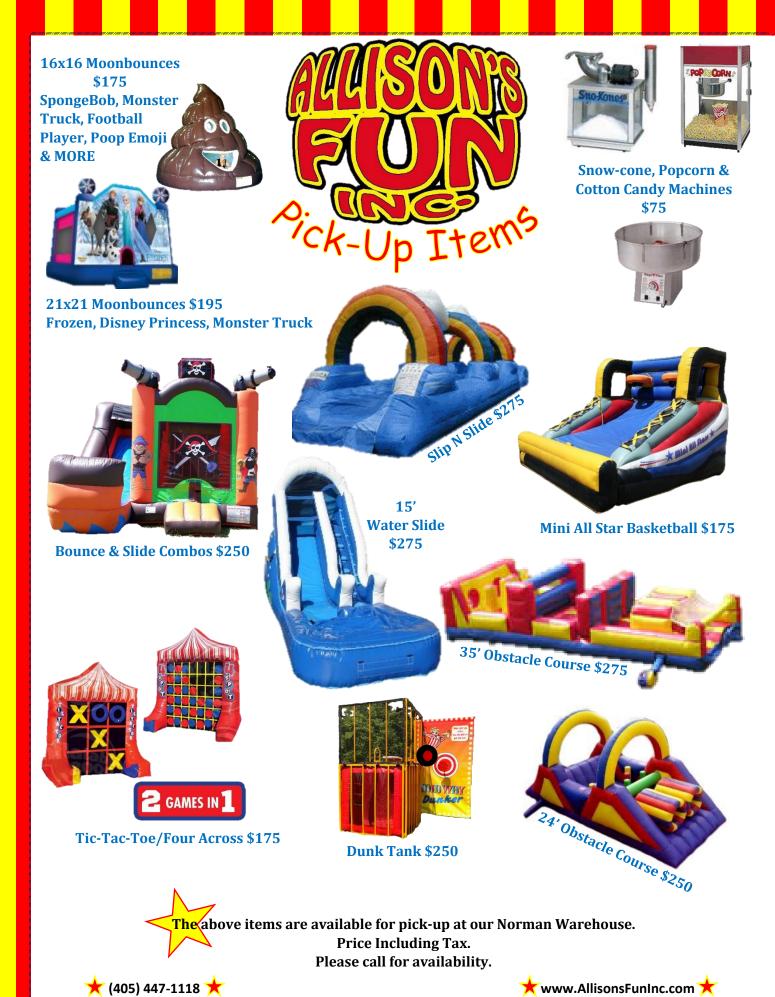

Price: w/8.75%<sub>tax</sub> Fun Food Machines \$68.97+\$6.03=\$75 16x16 Moonbounces Mini Allstar Basketball \$160.92+\$14.08=\$175 Tic-Tac-Toe/Four Across 21x21 Moonbounces \$179.31+\$15.69=\$195 Combos, 24' Obstacle \$229.88+\$20.11=\$250 Dunk Tank (add penny in delivery) Water/Slip-N Slide \$252.87+\$22.13=\$275 35' Obstacle